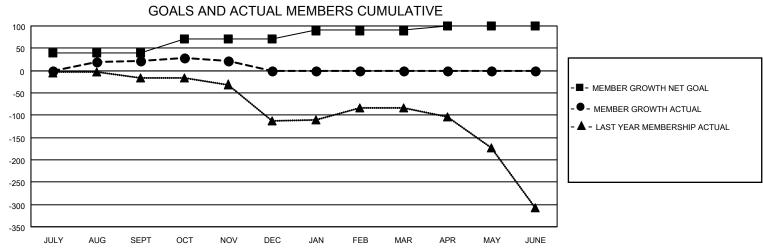

## MONTHLY MEMBERSHIP PROGRESS REPORT

| LOCATION THAILAND |               |             | District 310 E |                       | Results as of: 11/30/2020 |                         |                                                    |  |
|-------------------|---------------|-------------|----------------|-----------------------|---------------------------|-------------------------|----------------------------------------------------|--|
|                   | Club          | os          |                | Members               |                           |                         |                                                    |  |
|                   | RESULTS FOR   | R 2020-2021 |                | RESULTS FOR 2020-2021 |                           |                         |                                                    |  |
| QUARTER           | NEW CLUB GOAL | NEW CLUBS   | DROPPED CLUBS  | QUARTER M             | EMBER GROWTH NET<br>GOAL  | MEMBER GROWTH<br>ACTUAL | DROPPED<br>MEMBERS ACTUAL<br>(including transfers) |  |
| JULY/AUG/SEPT     | 0             | 0           | 1              | JULY/AUG/SEPT         | 40                        | 39                      | 12                                                 |  |
| OCT/NOV/DEC       | 1             | 0           | 0              | OCT/NOV/DEC           | 30                        | 20                      | 15                                                 |  |
| JAN/FEB/MAR       | 0             | 0           | 0              | JAN/FEB/MAR           | 20                        | 0                       | 0                                                  |  |
| APR/MAY/JUNE      | 1             | 0           | 0              | APR/MAY/JUNE          | 10                        | 0                       | 0                                                  |  |
| 2 1.6             | GOALS         | AND ACTUA   | L NEW CLUBS C  | UMULATIVE             | -                         |                         |                                                    |  |